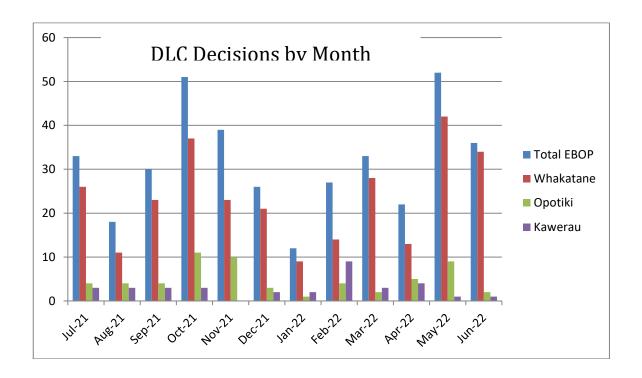

|           | Decisions by Month |            |            |            |            |            |            |            |            |            |            |            |       |
|-----------|--------------------|------------|------------|------------|------------|------------|------------|------------|------------|------------|------------|------------|-------|
|           | Jul-<br>21         | Aug-<br>21 | Sep-<br>21 | Oct-<br>21 | Nov-<br>21 | Dec-<br>21 | Jan-<br>22 | Feb-<br>22 | Mar-<br>22 | Apr-<br>22 | May-<br>22 | Jun-<br>22 | Total |
| Whakatāne | 26                 | 11         | 23         | 37         | 23         | 21         | 9          | 14         | 28         | 14         | 42         | 34         | 282   |
| Ōpōtiki   | 4                  | 4          | 4          | 11         | 10         | 3          | 1          | 4          | 2          | 5          | 9          | 2          | 59    |
| Kawerau   | 3                  | 3          | 3          | 3          | 6          | 2          | 2          | 9          | 3          | 4          | 1          | 1          | 40    |
| Total     | 33                 | 18         | 30         | 51         | 39         | 26         | 12         | 27         | 33         | 23         | 52         | 37         | 381   |