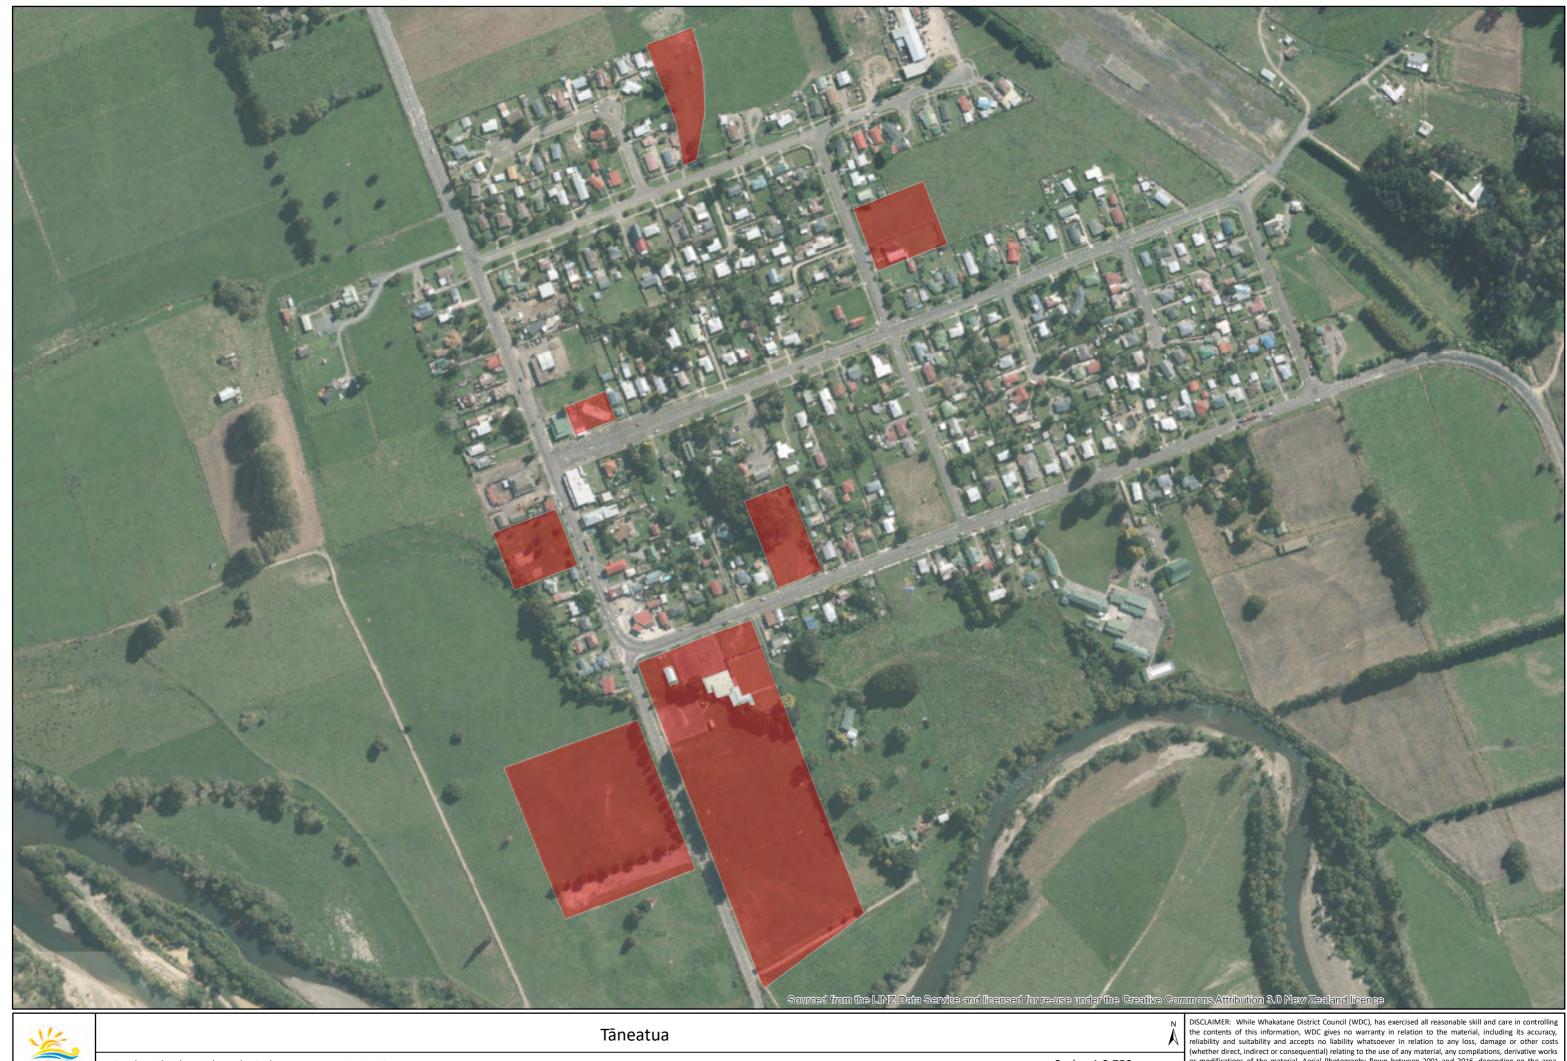

# Eurced from the LNZ Data Service and Ire-use under the Creative Commons Attribution & O New

| WHAKATÁNE<br>District Council | Murupara                                                    |                                 | DISCLAIMER: While Whakatane District Council (WDC), has exercised all reasonable skill and care<br>in controlling the contents of this information, WDC gives no warranty in relation to the material,<br>including its accuracy, reliability and suitability and accepts no liability whatsoever in relation to<br>any loss, damage or other costs (whether direct, indirect or consequential) relating to the use of<br>any material, any compilations, derivative works or modifications of the material. Aerial<br>Photography flown between 2001 and 2016, depending on the area. Parcel boundaries are to be |
|-------------------------------|-------------------------------------------------------------|---------------------------------|--------------------------------------------------------------------------------------------------------------------------------------------------------------------------------------------------------------------------------------------------------------------------------------------------------------------------------------------------------------------------------------------------------------------------------------------------------------------------------------------------------------------------------------------------------------------------------------------------------------------|
|                               | Path: G:\DATA\GIS\ArcGIS\Maps\Policy\LiquorBanAreas2017.mxd | Scale: 1:3,500                  | taken as approximate only, not to be substituted for site specific survey. May contain LINZ data:<br>Crown Copyright Reserved. Note: Place names may not conform to LINZ guidelines 2008. Position                                                                                                                                                                                                                                                                                                                                                                                                                 |
| www.whakatane.govt.nz         | Date of issue: 29/11/2017                                   | Author: <add initials=""></add> | of all assets & historical sites are approximate, actual positions are to be verified on site.                                                                                                                                                                                                                                                                                                                                                                                                                                                                                                                     |