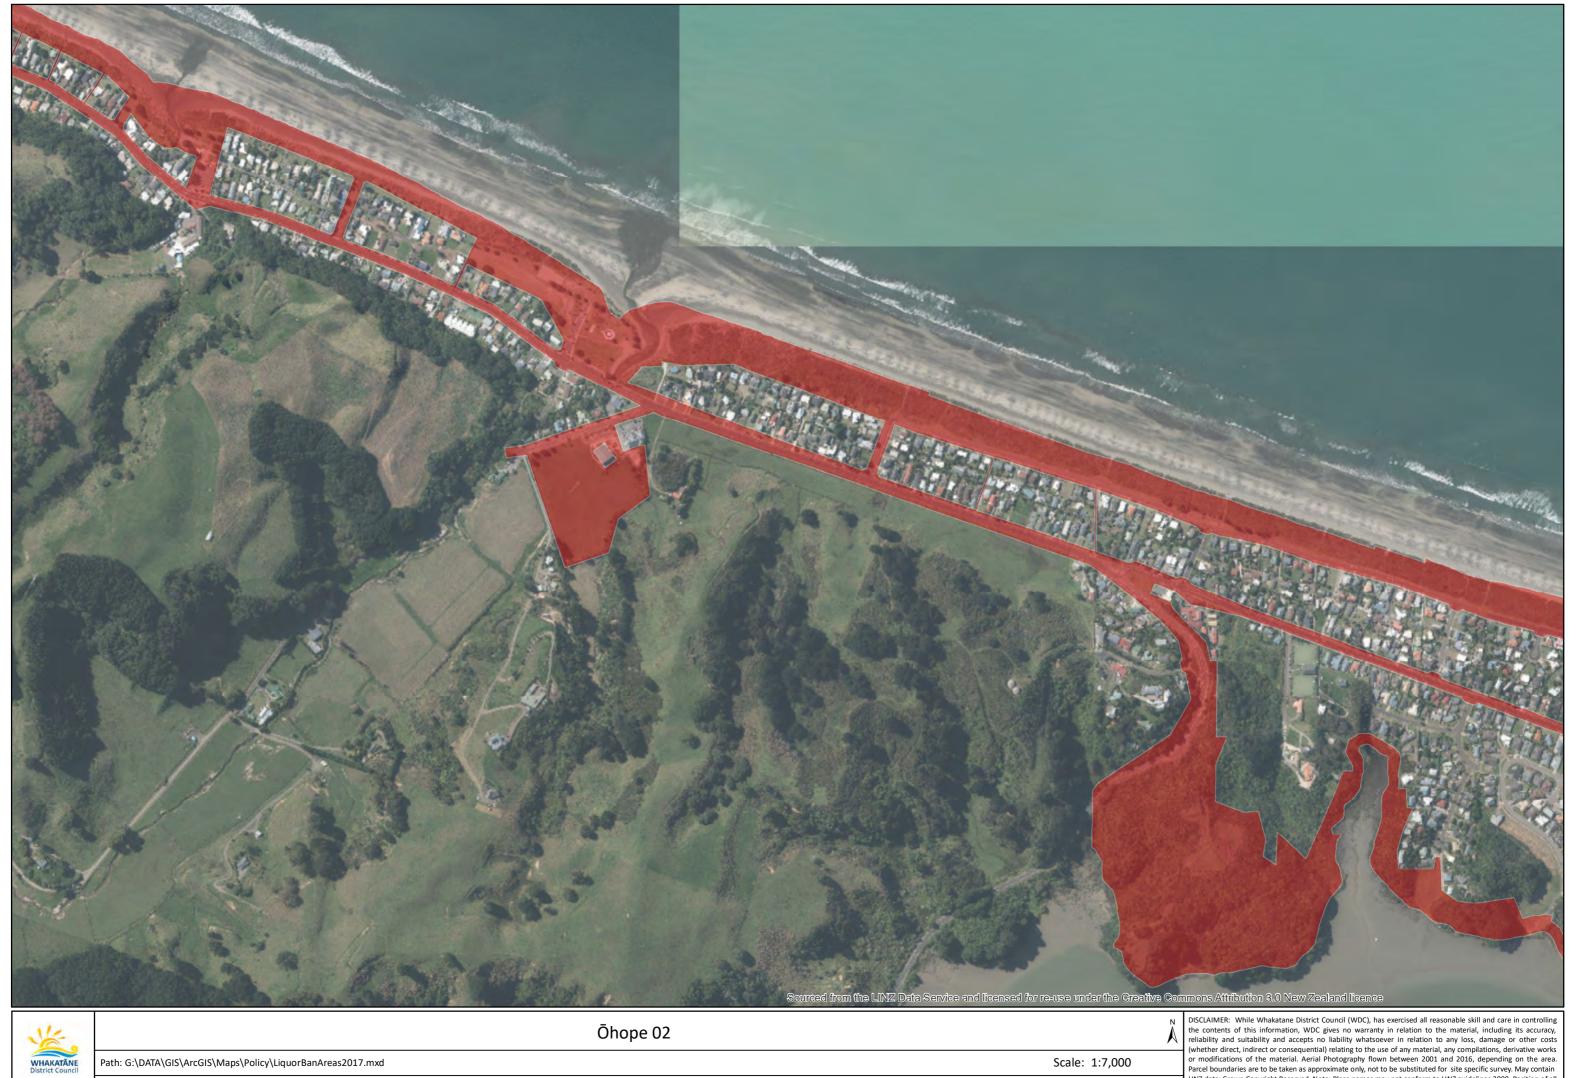

Path: G:\DATA\GIS\ArcGIS\Maps\Policy\LiquorBanAreas2017.mxd

Scale: 1:8,000

Date of issue: 29/11/2017

Author: <Add initials>