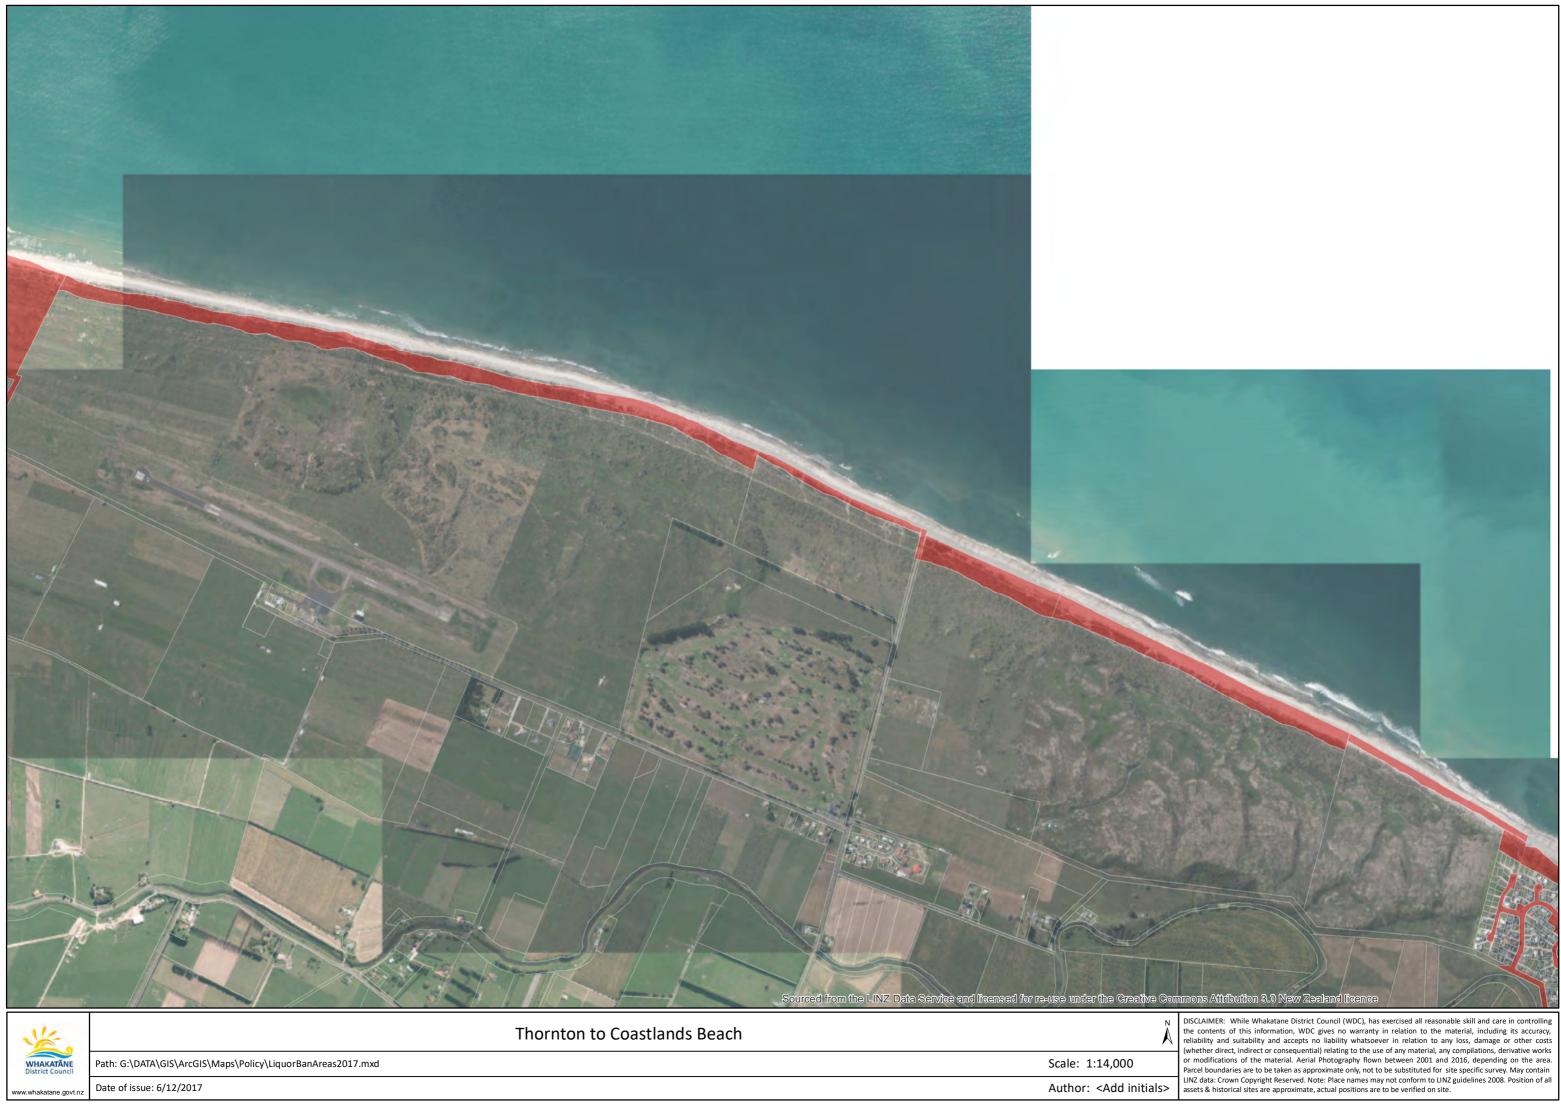

# SCHEDULE 2 Alcohol Control Maps

whakatane.govt.nz





|                        | Data of iccus: 20/11/2017 |  |
|------------------------|---------------------------|--|
| www.hokotopo.gov.t.p.z | Date of issue: 29/11/2017 |  |











| Vé-                           |  |
|-------------------------------|--|
| WHAKATĀNE<br>District Council |  |

Path: G:\DATA\GIS\ArcGIS\Maps\Policy\LiquorBanAreas2017.mxd

Scale: 1:5,000

akatane.govt.nz Date of issue: 6/12/2017

Author: <Add initials>





# Sourced from the LINZ Data Service and licensed for re-use under the Creative Commons Attribution 3.0 New

| WHAKATĂNE<br>District Council | Whakatāne - Ōhope                                           | $\bigwedge$                     | DISCLAIMER: While Whakatane District Council (WDC), has exercised all reasonable skill and care<br>in controlling the contents of this information, WDC gives no warranty in relation to the material,<br>including its accuracy, reliability and suitability and accepts no liability whatsoever in