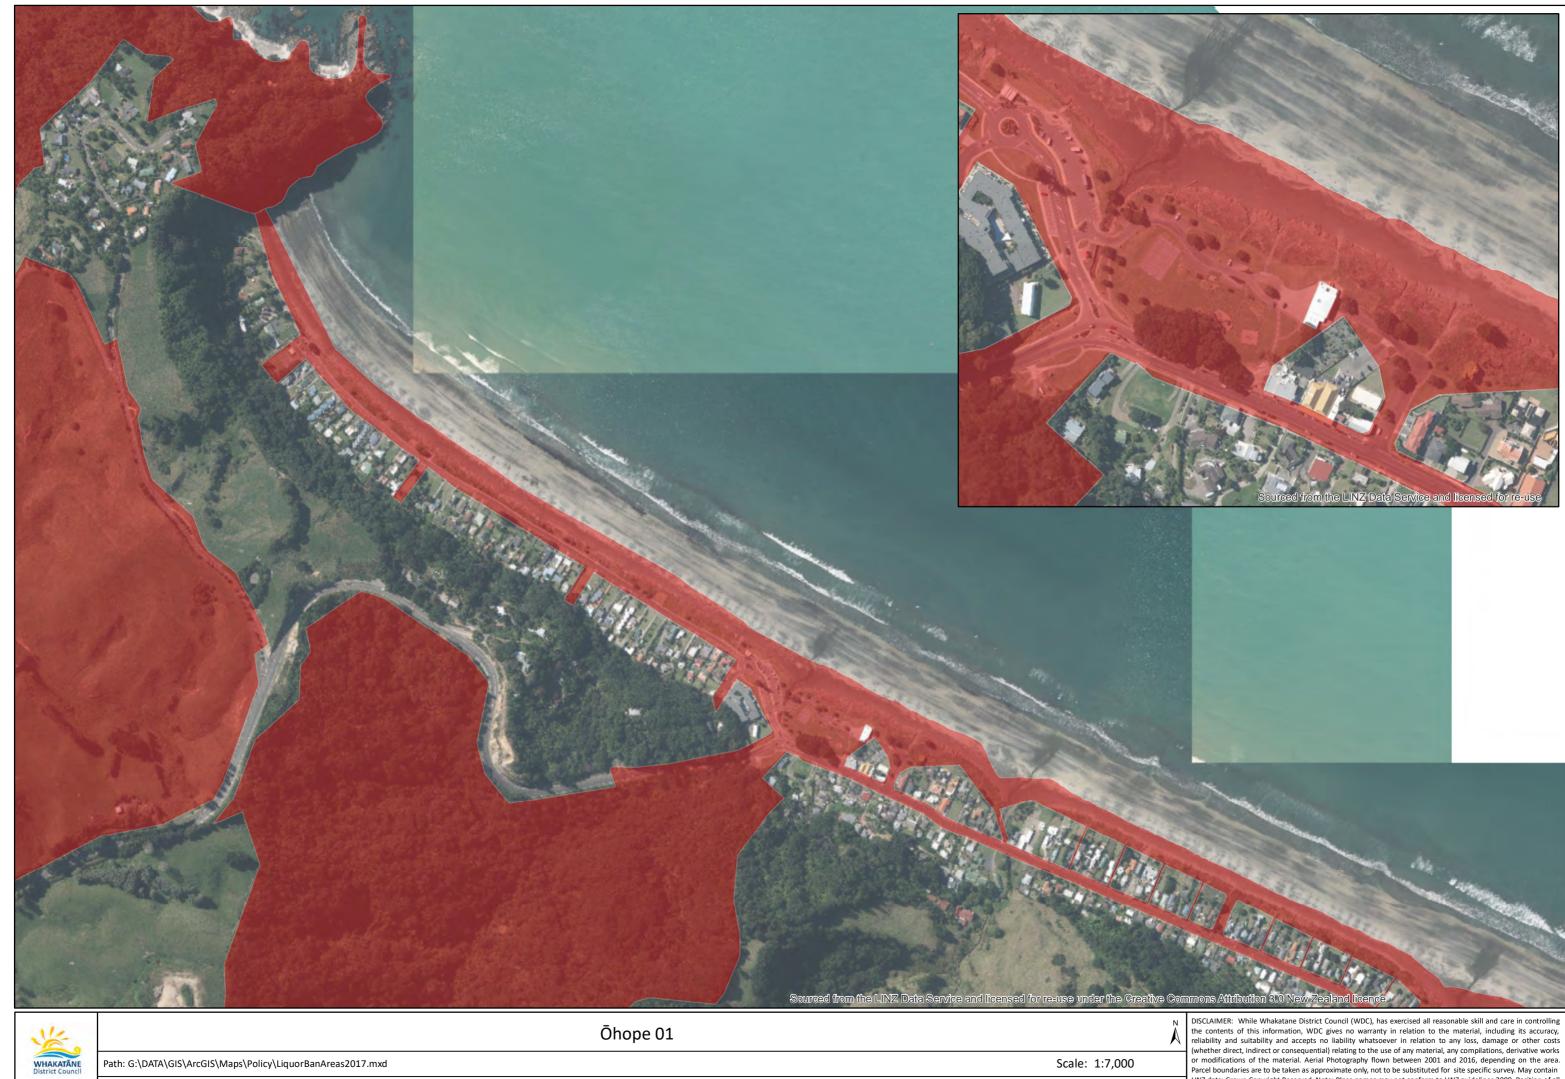

Path: G:\DATA\GIS\ArcGIS\Maps\Policy\LiquorBanAreas2017.mxd

Scale: 1:7,000

Date of issue: 6/12/2017

Author: <Add initials>

| Vá.                           |  |
|-------------------------------|--|
| WHAKATĀNE<br>District Council |  |