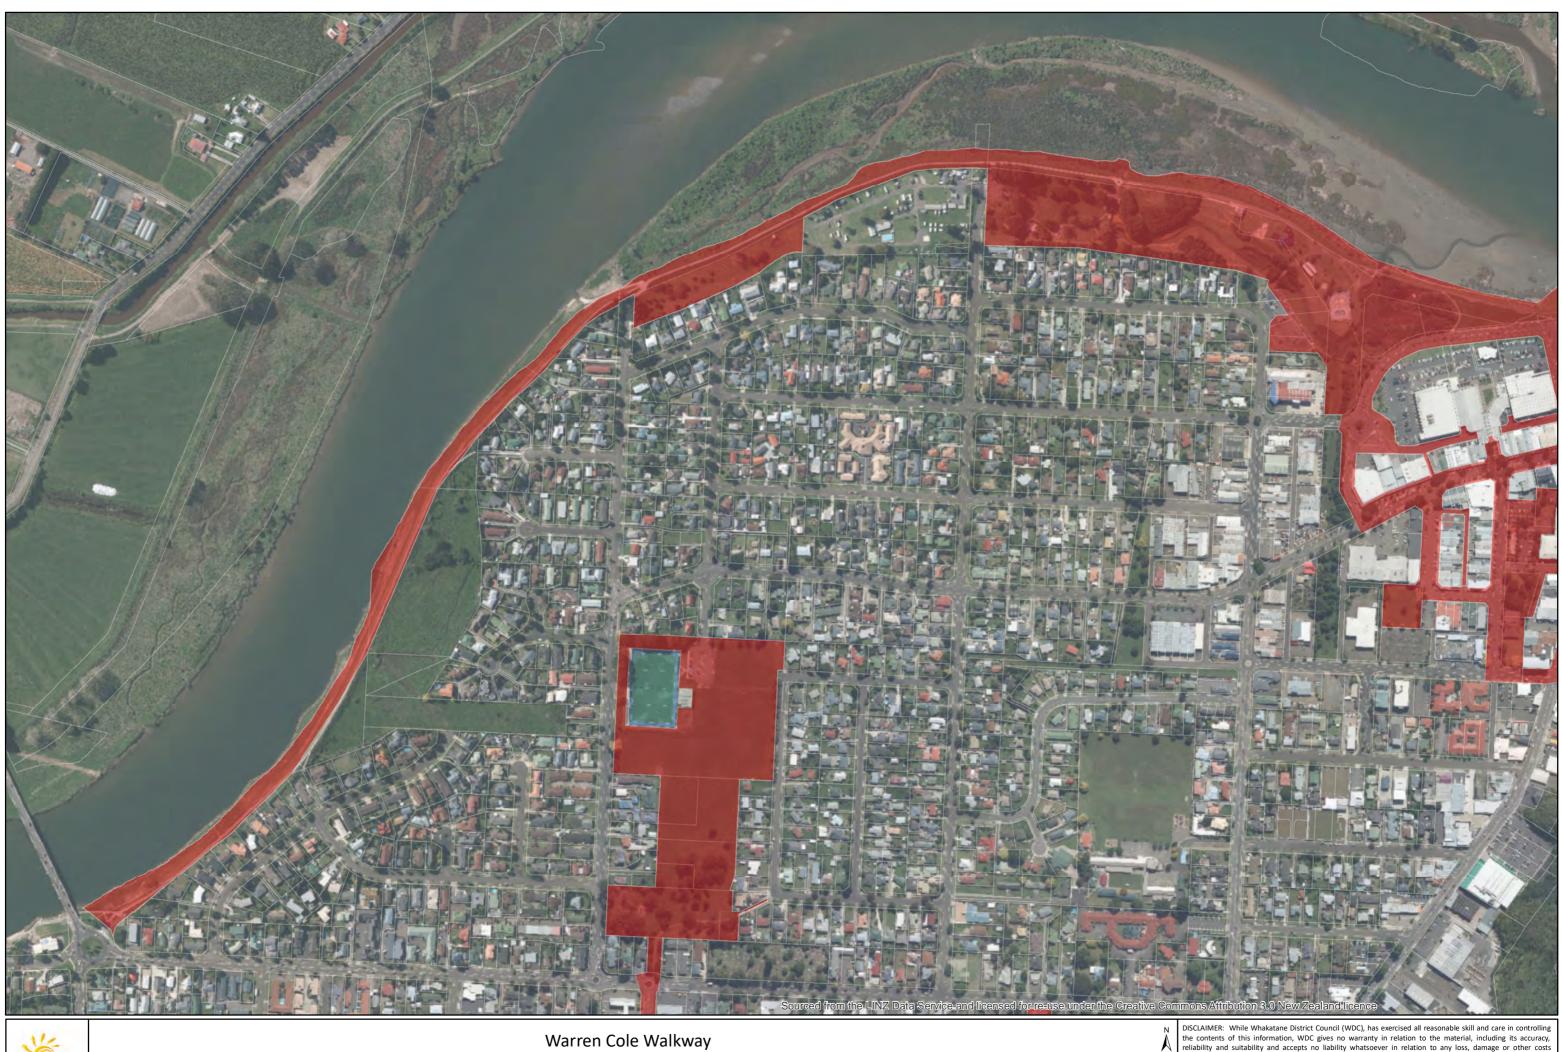

Path: G:\DATA\GIS\ArcGIS\Maps\Policy\LiquorBanAreas2017.mxd

Scale: 1:7,000

Date of issue: 6/12/2017

Author: <Add initials>

| Vá.                           |  |
|-------------------------------|--|
| WHAKATĀNE<br>District Council |  |