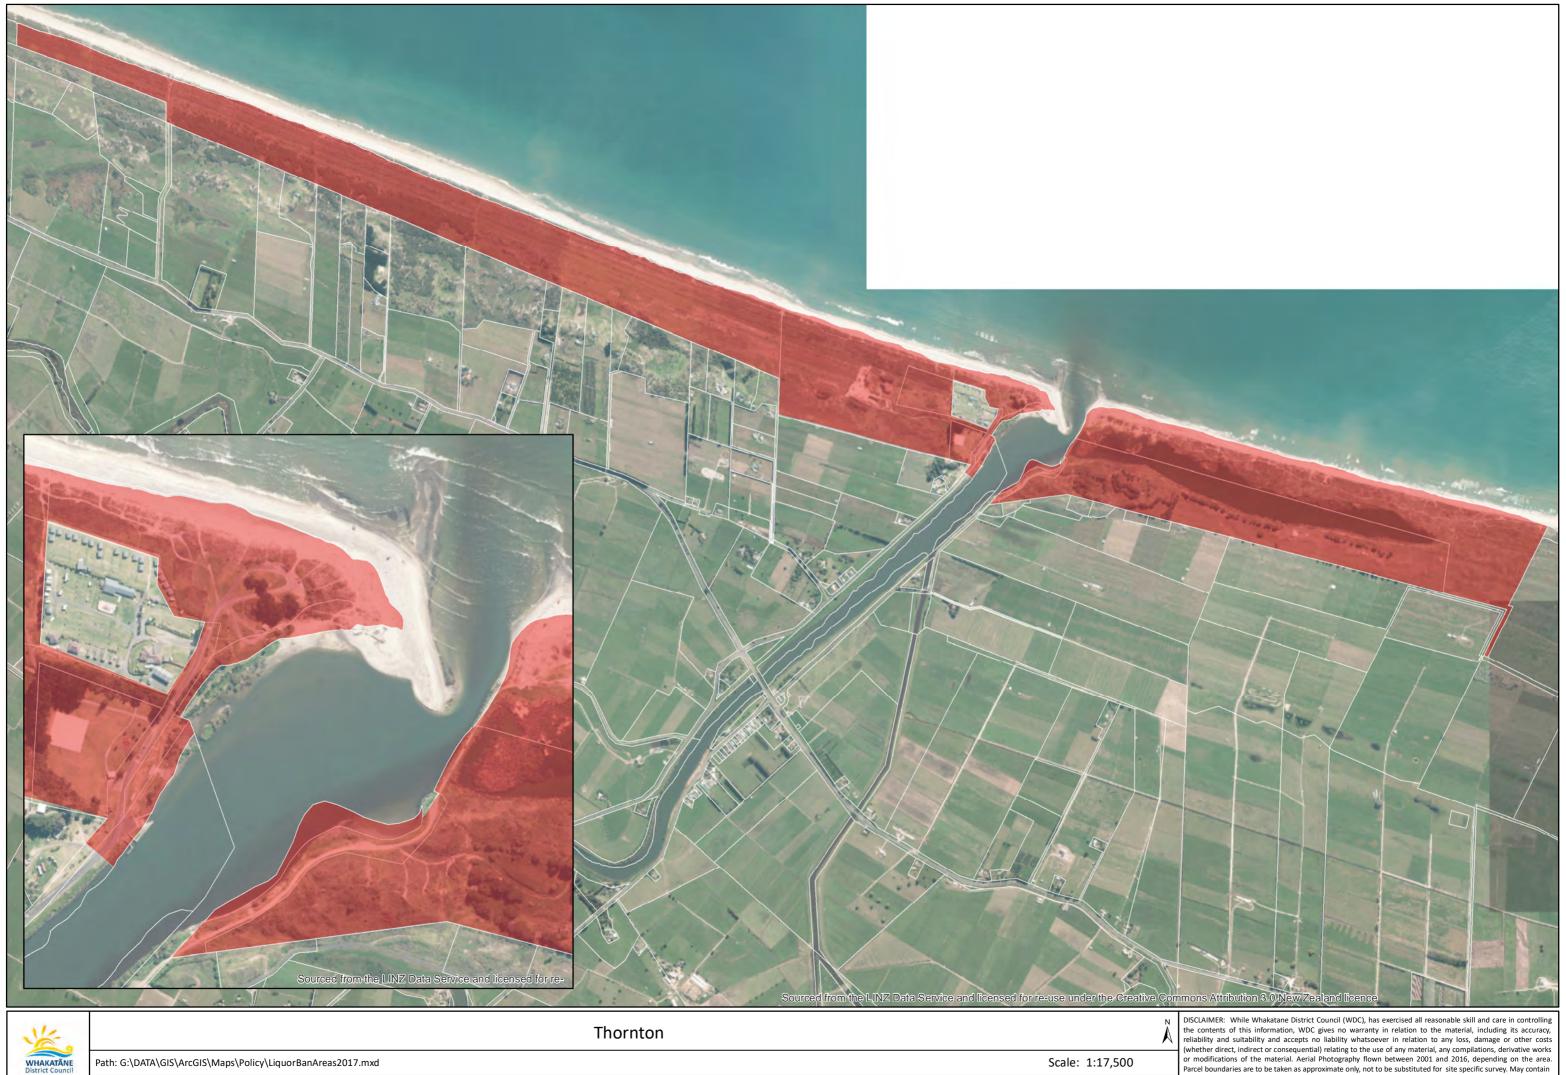

# SCHEDULE 2 Alcohol Control Maps

whakatane.govt.nz





|                        | Data of iccus: 20/11/2017 |  |
|------------------------|---------------------------|--|
| www.hokotopo.gov.t.p.z | Date of issue: 29/11/2017 |  |











| Vé-                           |  |
|-------------------------------|--|
| WHAKATĀNE<br>District Council |  |

Path: G:\DATA\GIS\ArcGIS\Maps\Policy\LiquorBanAreas2017.mxd

Scale: 1:5,000

akatane.govt.nz Date of issue: 6/12/2017

Author: <Add initials>





# Sourced from the LINZ Data Service and licensed for re-use under the Creative Commons Attribution 3.0 New

| WHAKATĂNE<br>District Council | Whakatāne - Ōhope                                           | $\bigwedge$                     | DISCLAIMER: While Whakatane District Council (WDC), has exercised all reasonable skill and care<br>in controlling t