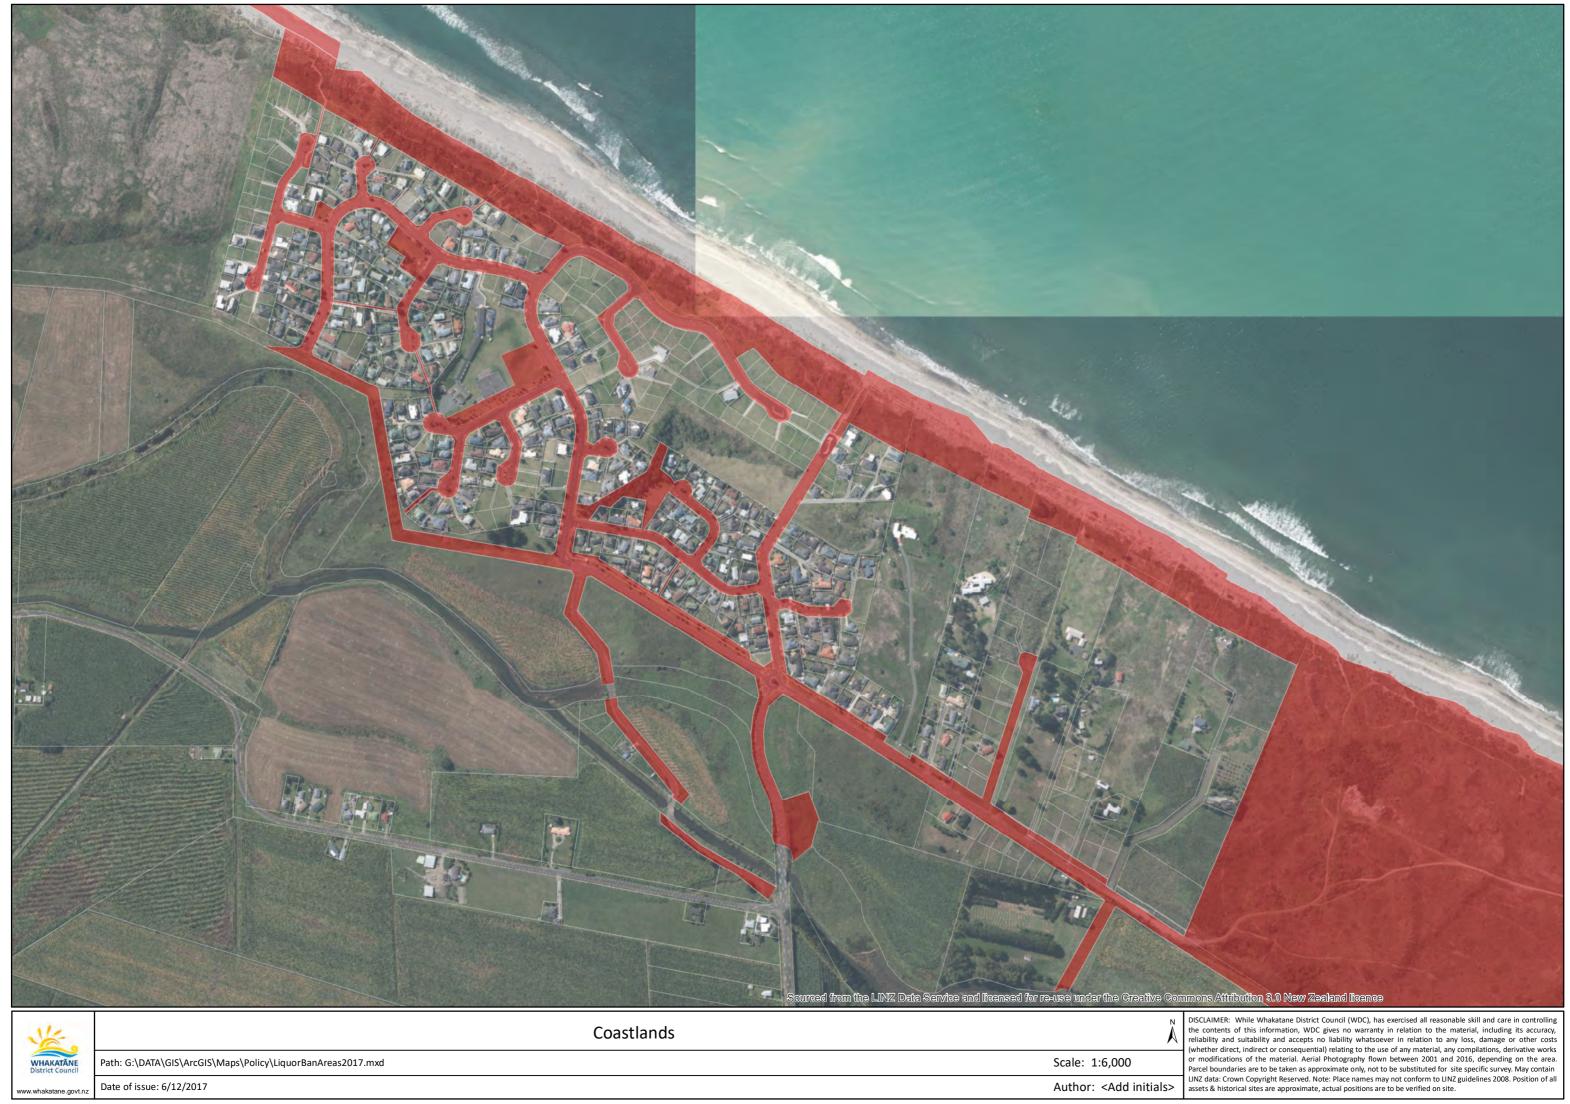

| Vé-                           |  |
|-------------------------------|--|
| WHAKATĀNE<br>District Council |  |

Path: G:\DATA\GIS\ArcGIS\Maps\Policy\LiquorBanAreas2017.mxd

Scale: 1:5,000

akatane.govt.nz Date of issue: 6/12/2017

Author: <Add initials>