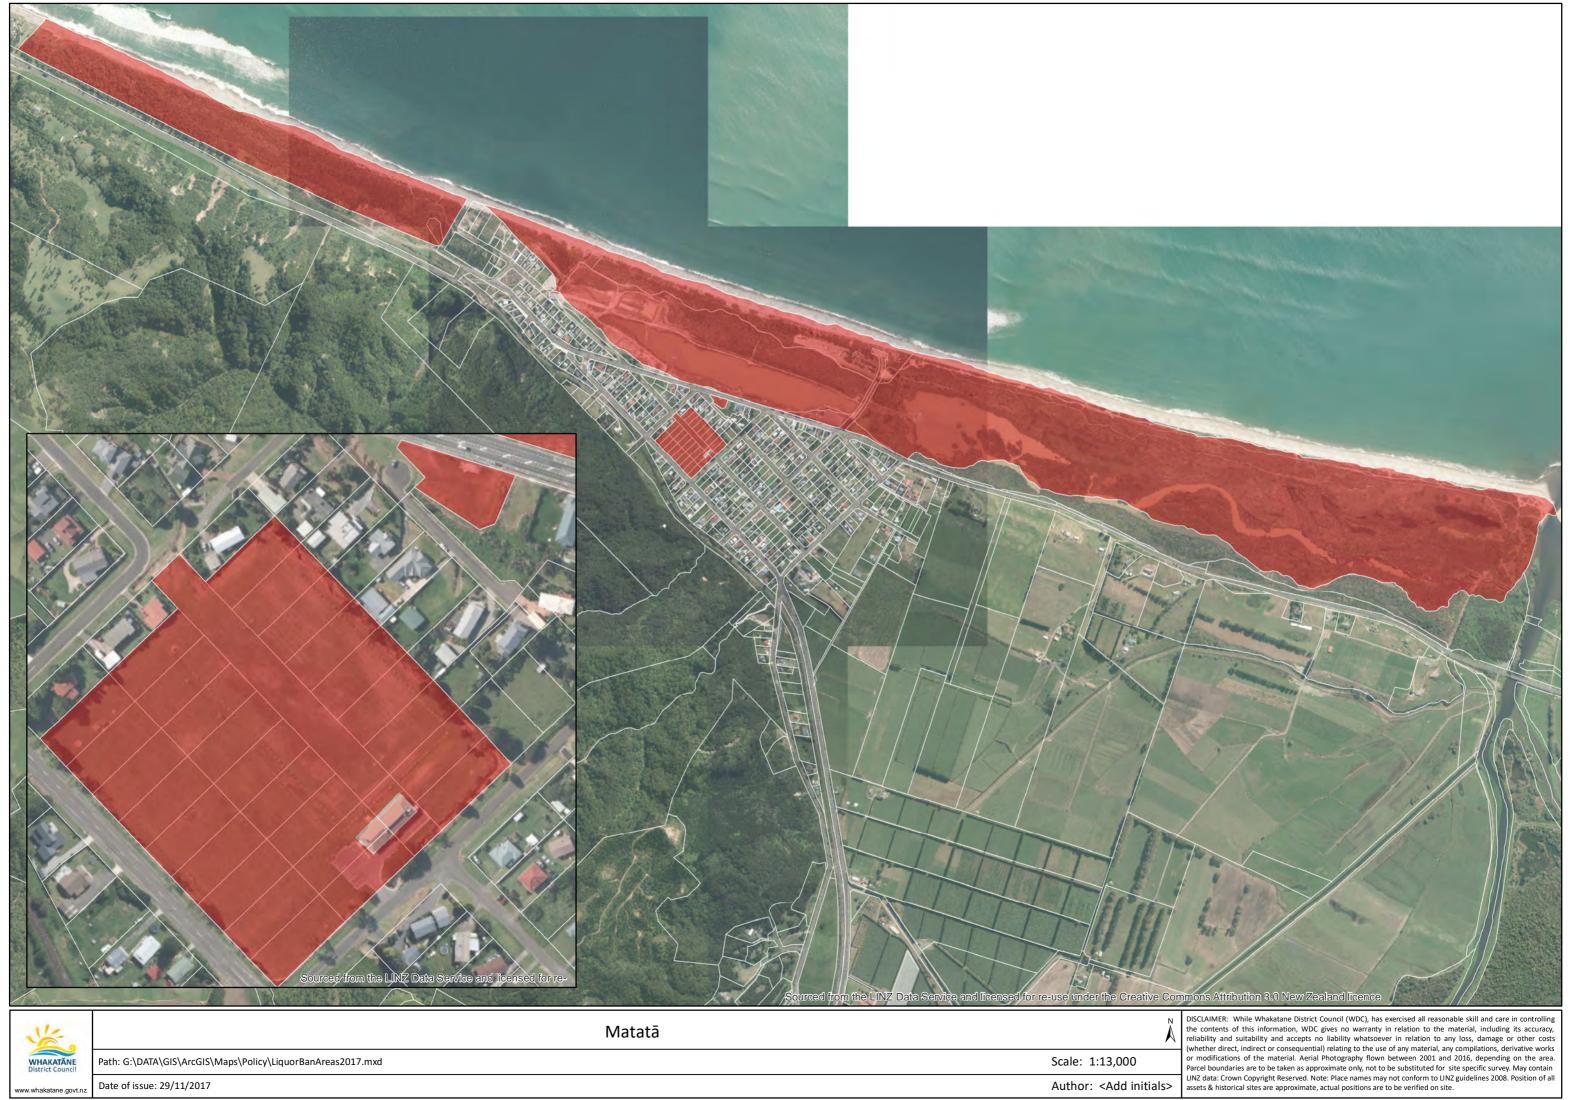

# SCHEDULE 2 Alcohol Control Maps

whakatane.govt.nz





|                        | Data of iccus: 20/11/2017 |  |
|------------------------|---------------------------|--|
| www.hokotopo.gov.t.p.z | Date of issue: 29/11/2017 |  |











| Vé-                           |  |
|-------------------------------|--|
| WHAKATĀNE<br>District Council |  |

Path: G:\DATA\GIS\ArcGIS\Maps\Policy\LiquorBanAreas2017.mxd

Scale: 1:5,000

akatane.govt.nz Date of issue: 6/12/2017

Author: <Add initials>





# Sourced from the LINZ Data Service and licensed for re-use under the Creative Commons Attribution 3.0 New

| WHAKATĂNE<br>District Council | Whakatāne - Ōhope                                           | $\bigwedge$                     | DISCLAIMER: While Whakatane District Council (WDC), has exercised all reasonable skill and care<br>in controlling