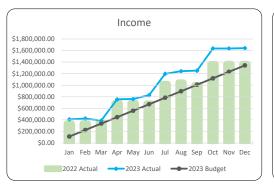

ary**

- 2 Contents & Commentary
- 3 Graphs
- Profit & Loss Actual v Budget 5 Balance Sheet
- 7

#### Income

- During the month of December the kura received funding of \$10,150 from the Ministry of Education for ORRS Teacher Aide.
- The kura has gone over the total budgeted income for the year by 20%. ٠

#### Expenses

- The kura has used 80% of total operating expenses for the year.
- The following expenses have gone over budget for the year General, Cleaning, Energy, R&M and ICT.

#### Balance Sheet

• There is a total of \$2,398,778 net working capital available, being current assets less current liabilities.

## **Banking Staffing**

• As at 26 Dcember 2023 banking staffing was underused by 2.18 - \$29,546.

# Te Kura o Te Paroa

# 31 Dec 2023

Overview

#### **Graphical Analysis**

















# **Profit and Loss**

Te Kura O Te Paroa For the period ended 31 December 2023

| of the period ended 51 December 2025             | ACTUALS YTD | 2023 BUDGET | BUDGET<br>REMAINING | BUDGET %<br>REMAINING |
|--------------------------------------------------|-------------|-------------|---------------------|-----------------------|
| rading Income                                    |             |             |                     |                       |
| Government Grants                                |             |             |                     |                       |
| MOE Operations Grants - Operations Grant         | 1,108,060   | 996,705     | (111,355)           | -11%                  |
| MOE Operations Grants - MOE Donation Scheme      | 45,928      | 4