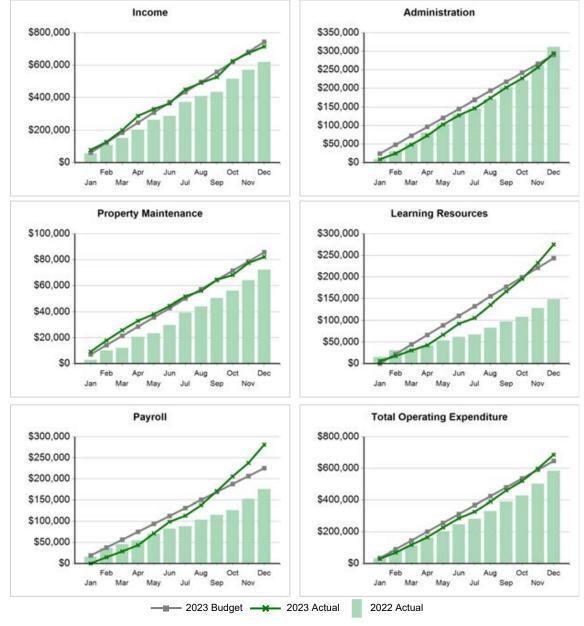

763   | 3,000  | (763)    | 125 |              |
| Teachers Salaries - Bulk Grant | 3412 | 37,758  | 12,000 | (25,758) | 315 |              |
| Kaiawhina                      | 3420 | 73,106  | 29,484 | (43,622) | 248 |              |
| Special Needs T/A              | 3445 | 61,345  | 54,720 | (6,625)  | 112 |              |
| Class Trips                    | 4855 | 5,622   | 0      | (5,622)  | 0   | Not Budgete  |
| inancial Position              |      |         |        |          |     |              |
| Classroom Furniture & Fittings | C510 | 5,252   | 4,000  | (1,252)  | 131 |              |
| Asset Purchases                | C600 | 20,517  | 5,000  | (15,517) | 410 |              |

## Te Kura Kaupapa Maori o Te Orini ki Ngati Awa



Overview

Graphical Analysis 31 December 2023



 $^{\star}$  Payroll includes only those costs coded to the 1400, 2500 or 3400 code ranges.

Report Name: Monthly Management Report Entity: 4632

Page: 4 of 10

Date Effective: 31 December 2023 (100% year gone) Date/Time Created: 31/01/2024 13:58



Report Name: Monthly Management Report Entity: 4632

Page: 5 of 10

Date Effective: 31 December 2023 (100% year gone) Date/Time Created: 31/01/2024 13:58 Community Funding Committee - AGENDA

### 6.1.6 Te Kura o Te Orini ki Ngati Awa Netball(Cont.)

## Te Kura Kaupapa Maori o Te Orini ki Ngati Awa



Summary

Income Statement 31 December 2023

| 2022                     |                                     |      |           |           | 2023      |            |      |
|--------------------------|-------------------------------------|------