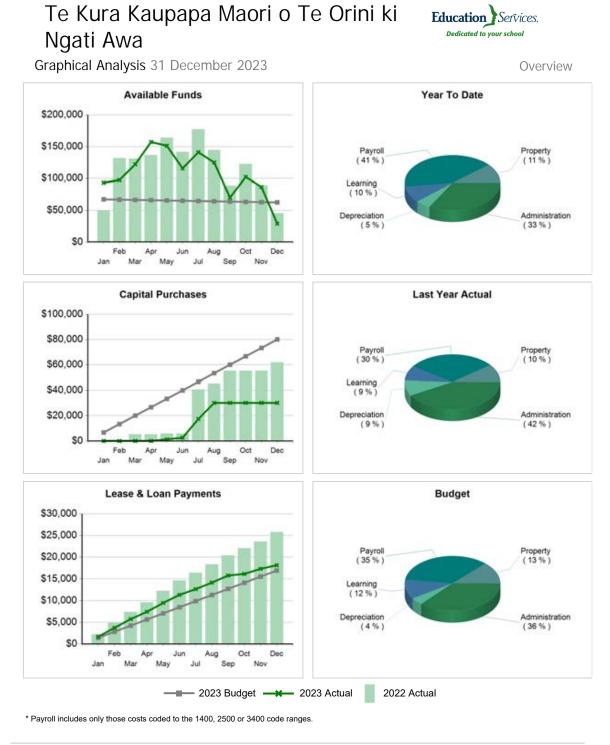

T/A              | 3445 | 61,345  | 54,720 | (6,625)  | 112 |              |
| Class Trips                    | 4855 | 5,622   | 0      | (5,622)  | 0   | Not Budgete  |
| inancial Position              |      |         |        |          |     |              |
| Classroom Furniture & Fittings | C510 | 5,252   | 4,000  | (1,252)  | 131 |              |
| Asset Purchases                | C600 | 20,517  | 5,000  | (15,517) | 410 |              |

## Te Kura Kaupapa Maori o Te Orini ki Ngati Awa



Overview

Graphical Analysis 31 December 2023



 $^{\star}$  Payroll includes only those costs coded to the 1400, 2500 or 3400 code ranges.

Report Name: Monthly Management Report Entity: 4632

Page: 4 of 10

Date Effective: 31 December 2023 (100% year gone) Date/Time Created: 31/01/2024 13:58



Report Name: Monthly Management Report Entity: 4632

Page: 5 of 10

Date Effective: 31 December 2023 (100% year gone) Date/Time Created: 31/01/2024 13:58 Community Funding Committee - AGENDA

### 6.1.6 Te Kura o Te Orini ki Ngati Awa Netball(Cont.)

## Te Kura Kaupapa Maori o Te Orini ki Ngati Awa



Summary

Income Statement 31 December 2023

| 2022                     |                                     |      |           |           | 2023      |            |      |
|--------------------------|-------------------------------------|------|-----------|-----------|-----------|------------|------|
| YTD                      | Description                         | Code | Month     | YTD       | Budget    | Variance   | %    |
| Income                   |