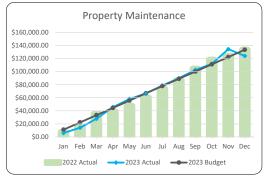

y**

- 2 Contents & Commentary
- 3 Graphs
- Profit & Loss Actual v Budget 5 Balance Sheet
- 7

#### Income

- During the month of December the kura received funding of \$10,150 from the Ministry of Education for ORRS Teacher Aide.
- The kura has gone over the total budgeted income for the year by 20%. ٠

#### Expenses

- The kura has used 80% of total operating expenses for the year.
- The following expenses have gone over budget for the year General, Cleaning, Energy, R&M and ICT.

#### Balance Sheet

• There is a total of \$2,398,778 net working capital available, being current assets less current liabilities.

## **Banking Staffing**

• As at 26 Dcember 2023 banking staffing was underused by 2.18 - \$29,546.

# Te Kura o Te Paroa

# 31 Dec 2023

Overview

#### **Graphical Analysis**

















# **Profit and Loss**

Te Kura O Te Paroa For the period ended 31 December 2023

| of the period ended 51 December 2025             | ACTUALS YTD | 2023 BUDGET | BUDGET<br>REMAINING | BUDGET %<br>REMAINING |
|--------------------------------------------------|-------------|-------------|---------------------|-----------------------|
| rading Income                                    |             |             |                     |                       |
| Government Grants                                |             |             |                     |                       |
| MOE Operations Grants - Operations Grant         | 1,108,060   | 996,705     | (111,355)           | -11%                  |
| MOE Operations Grants - MOE Donation Scheme      | 45,928      | 45,