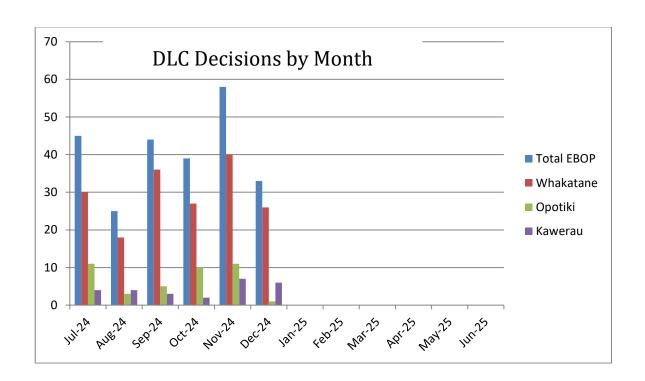

|           | Decisions by Month |            |            |            |            |            |            |            |            |            |            |            |       |  |
|-----------|--------------------|------------|------------|------------|------------|------------|------------|------------|------------|------------|------------|------------|-------|--|
|           | Jul-<br>24         | Aug-<br>24 | Sep-<br>24 | Oct-<br>24 | Nov-<br>24 | Dec-<br>24 | Jan-<br>25 | Feb-<br>25 | Mar-<br>25 | Apr-<br>25 | May-<br>25 | Jun-<br>25 | Total |  |
| Whakatāne | 30                 | 18         | 36         | 27         | 40         | 26         |            |            |            |            |            |            | 177   |  |
| Ōpōtiki   | 11                 | 3          | 5          | 10         | 11         | 1          |            |            |            |            |            |            | 41    |  |
| Kawerau   | 04                 | 4          | 3          | 2          | 7          | 6          |            |            |            |            |            |            | 26    |  |
| Total     | 45                 | 25         | 44         | 39         | 58         | 33         |            |            |            |            |            |            | 244   |  |