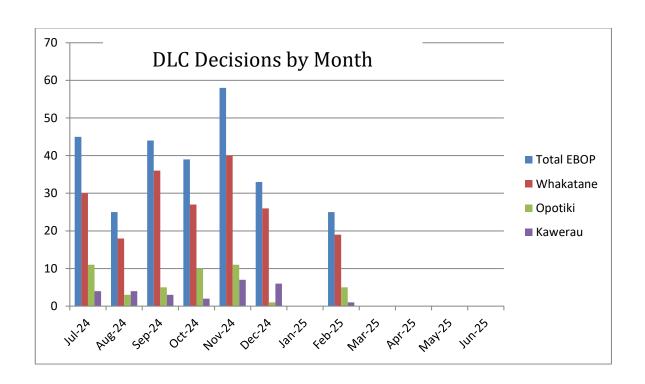

| Decisions by Month |            |            |            |            |            |            |            |            |            |            |            |            |       |
|--------------------|------------|------------|------------|------------|------------|------------|------------|------------|------------|------------|------------|------------|-------|
|                    | Jul-<br>24 | Aug-<br>24 | Sep-<br>24 | Oct-<br>24 | Nov-<br>24 | Dec-<br>24 | Jan-<br>25 | Feb-<br>25 | Mar-<br>25 | Apr-<br>25 | May-<br>25 | Jun-<br>25 | Total |
| Whakatāne          | 30         | 18         | 36         | 27         | 40         | 26         |            | 19         |            |            |            |            | 196   |
| Ōpōtiki            | 11         | 3          | 5          | 10         | 11         | 1          |            | 5          |            |            |            |            | 46    |
| Kawerau            | 4          | 4          | 3          | 2          | 7          | 6          |            | 1          |            |            |            |            | 27    |
| Total              | 45         | 25         | 44         | 39         | 58         | 33         |            | 25         |            |            |            |            | 269   |