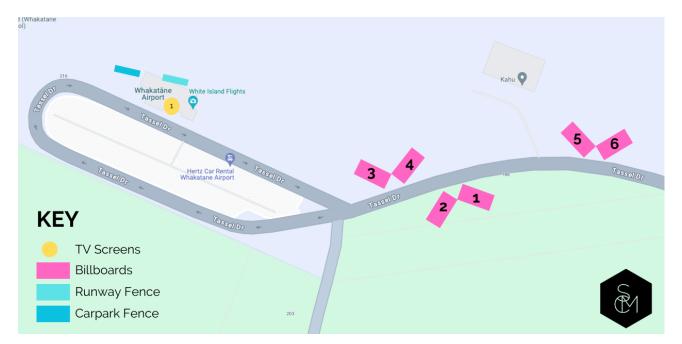

| Portrait<br>ACM<br>3mm                                                                       | 2150mm<br>(high) x<br>1170mm<br>(wide)m<br>m | \$380                | 4 x signs    |
| Carpark<br>Fence       | Facing the<br>carpark                                        | Portrait<br>ACM 3mm                                                                          | 2150mm<br>(high) x<br>1170mm<br>(wide)m<br>m | \$380                | 5 x signs    |
| Carpark<br>Fence       | Facing the runway                                            | Portrait<br>ACM 3mm                                                                          | 2150mm<br>(high) x<br>1170mm<br>(wide)m<br>m | \$380                | 5 x signs    |



Please see the pictures provided showing the location of signage sites.



### **Print/Design Costs**

Complete signs can be supplied for install or artwork can be supplied by advertiser for print and install. Design, print and install costs to be quoted separately (as below).

| Sign                                                              | Specs                                                | Cost + GST   |
|-------------------------------------------------------------------|------------------------------------------------------|--------------|
| Design                                                            | Logo and brand supplied as well as any images        | \$85 an hour |
| Banner Print & Install                                            | Recyclable Banner print, Plywood backing and install | \$462.5      |
| Corflute Substrate<br>& Install