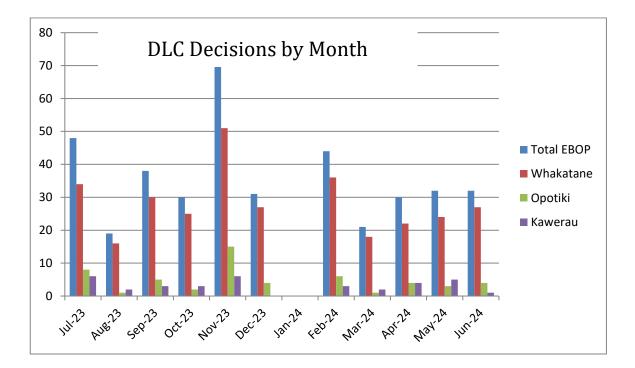

|           | Decisions by Month |            |            |            |            |            |            |            |            |            |            |            |       |  |
|-----------|--------------------|------------|------------|------------|------------|------------|------------|------------|------------|------------|------------|------------|-------|--|
|           | Jul-<br>23         | Aug-<br>23 | Sep-<br>23 | Oct-<br>23 | Nov-<br>23 | Dec-<br>23 | Jan-<br>24 | Feb-<br>24 | Mar-<br>24 | Apr-<br>24 | May-<br>24 | Jun-<br>24 | Total |  |
| Whakatāne | 34                 | 16         | 30         | 25         | 51         | 27         | 0          | 36         | 18         | 22         | 24         | 27         | 310   |  |
| Ōpōtiki   | 8                  | 1          | 5          | 2          | 15         | 4          | 0          | 6          | 1          | 4          | 3          | 4          | 53    |  |
| Kawerau   | 6                  | 2          | 3          | 3          | 6          | 0          | 0          | 3          | 2          | 4          | 5          | 1          | 35    |  |
| Total     | 48                 | 19         | 38         | 30         | 72         | 31         | 0          | 45         | 21         | 30         | 32         | 32         | 398   |  |
|           |                    |            |            |            |            |            |            |            |            |            |            |            |       |  |