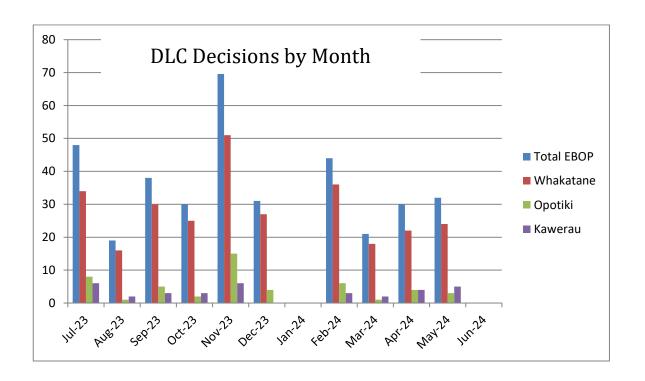

|           | Decisions by Month |            |            |            |            |            |            |            |            |            |            |            |       |  |
|-----------|--------------------|------------|------------|------------|------------|------------|------------|------------|------------|------------|------------|------------|-------|--|
|           | Jul-<br>23         | Aug-<br>23 | Sep-<br>23 | Oct-<br>23 | Nov-<br>23 | Dec-<br>23 | Jan-<br>24 | Feb-<br>24 | Mar-<br>24 | Apr-<br>24 | May-<br>24 | Jun-<br>24 | Total |  |
| Whakatāne | 34                 | 16         | 30         | 25         | 51         | 27         | 0          | 36         | 18         | 22         | 24         |            | 283   |  |
| Ōpōtiki   | 8                  | 1          | 5          | 2          | 15         | 4          | 0          | 6          | 1          | 4          | 3          |            | 49    |  |
| Kawerau   | 6                  | 2          | 3          | 3          | 6          | 0          | 0          | 3          | 2          | 4          | 5          |            | 34    |  |
| Total     | 48                 | 19         | 38         | 30         | 72         | 31         | 0          | 45         | 21         | 30         | 32         |            | 366   |  |