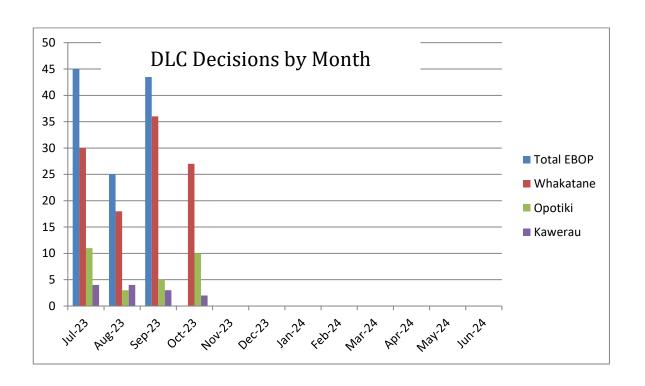

|           | Decisions by Month |            |            |            |            |            |            |            |            |            |            |            |       |  |
|-----------|--------------------|------------|------------|------------|------------|------------|------------|------------|------------|------------|------------|------------|-------|--|
|           | Jul-<br>23         | Aug-<br>23 | Sep-<br>23 | Oct-<br>23 | Nov-<br>23 | Dec-<br>23 | Jan-<br>24 | Feb-<br>24 | Mar-<br>24 | Apr-<br>24 | May-<br>24 | Jun-<br>24 | Total |  |
| Whakatāne | 30                 | 18         | 36         | 27         |            |            |            |            |            |            |            |            | 111   |  |
| Ōpōtiki   | 11                 | 3          | 5          | 10         |            |            |            |            |            |            |            |            | 29    |  |
| Kawerau   | 04                 | 4          | 3          | 2          |            |            |            |            |            |            |            |            | 13    |  |
| Total     | 45                 | 25         | 44         | 39         |            |            |            |            |            |            |            |            | 153   |  |