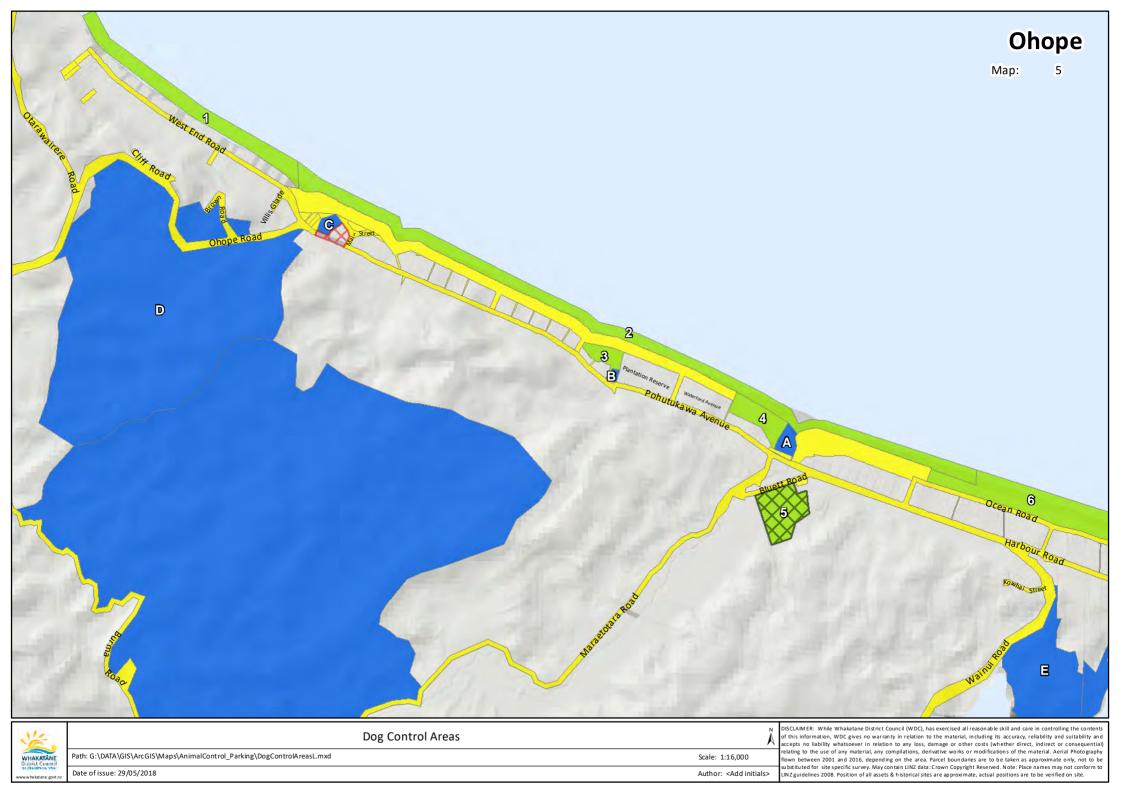

## **OHOPE**

#### **DOGS MUST BE ON A LEAD**

### DOG EXERCISE AREA

- 1. West End Beachfront
- 2. Pohutukawa Ave Beachfront
- 3. Wharekura Reserve
- 4. Maraetotara Reserve
- 5. Bluett Park
- 6. Ocean Road Beachfront
- 7. Waiotahi / Waimana Reserve
- 8. Local Purpose Reserve
- 9. Local Purpose Reserve
- 10. Esplanade Reserve
- 11. Otao South Reserve
- 12. Ohope Spit Reserve
- 13. Bob Byrne Park

### DOGS PROHIBITED AT ALL TIMES

- A. Maraetotara Playground
- B. Wharekura Reserve Tennis Courts
- C. Mahy Reserve Playground
- D. Ohope Scenic Reserve
- E. Tauwhare Pa Scenic Reserve
- F. Pacific Park
- G. Burma Road
- K. Ohope Wildlife Reserve (DOC land)
- L. Otao South Playground
- M. Port Ohope Recreation Reserve
- N. Bob Byrne Park Playground

<u>DOGS PROHIBITED on sportsfields when formalised</u> <u>sporting fixtures are taking place or when the described areas</u> <u>are being leased for any approved activity</u>

# DOGS PROHIBITED 9am to 5pm, 7 days a week

\* Includes all public play areas (defined as areas containing apparatus or equipment for children to play on)