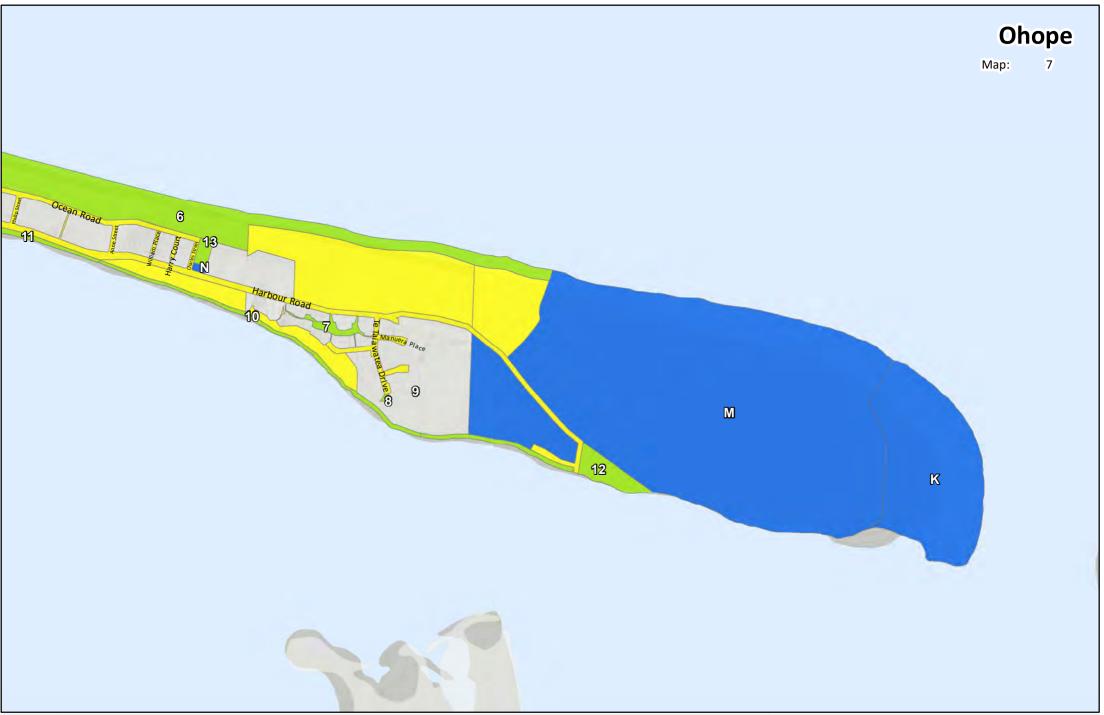

## **OHOPE**

#### **DOGS MUST BE ON A LEAD**

### DOG EXERCISE AREA

- 1. West End Beachfront
- 2. Pohutukawa Ave Beachfront
- 3. Wharekura Reserve
- 4. Maraetotara Reserve
- 5. Bluett Park
- 6. Ocean Road Beachfront
- 7. Waiotahi / Waimana Reserve
- 8. Local Purpose Reserve
- 9. Local Purpose Reserve
- 10. Esplanade Reserve
- 11. Otao South Reserve
- 12. Ohope Spit Reserve
- 13. Bob Byrne Park

### DOGS PROHIBITED AT ALL TIMES

- A. Maraetotara Playground
- B. Wharekura Reserve Tennis Courts
- C. Mahy Reserve Playground
- D. Ohope Scenic Reserve
- E. Tauwhare Pa Scenic Reserve
- F. Pacific Park
- G. Burma Road
- K. Ohope Wildlife Reserve (DOC land)
- L. Otao South Playground
- M. Port Ohope Recreation Reserve
- N. Bob Byrne Park Playground

<u>DOGS PROHIBITED on sportsfields when formalised</u> <u>sporting fixtures are taking place or when the described areas</u> <u>are being leased for any approved activity</u>

# DOGS PROHIBITED 9am to 5pm, 7 days a week

\* Includes all public play areas (defined as areas containing apparatus or equipment for children to play on)