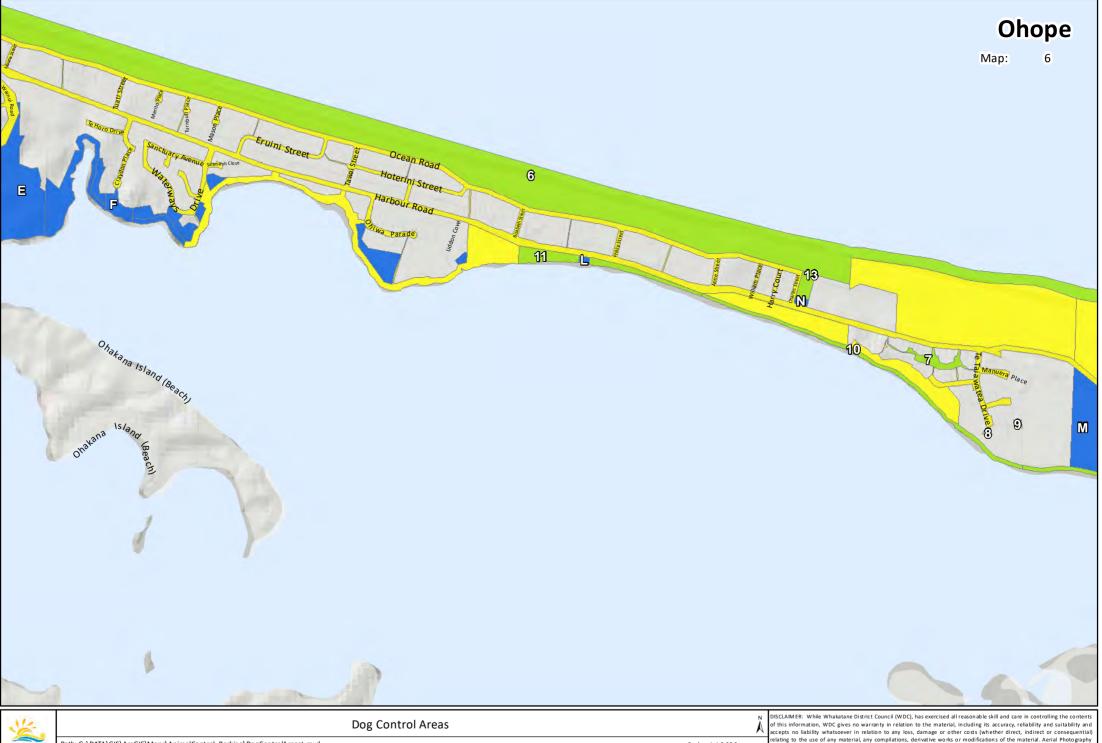

## **OHOPE**

#### **DOGS MUST BE ON A LEAD**

### DOG EXERCISE AREA

- 1. West End Beachfront
- 2. Pohutukawa Ave Beachfront
- 3. Wharekura Reserve
- 4. Maraetotara Reserve
- 5. Bluett Park
- 6. Ocean Road Beachfront
- 7. Waiotahi / Waimana Reserve
- 8. Local Purpose Reserve
- 9. Local Purpose Reserve
- 10. Esplanade Reserve
- 11. Otao South Reserve
- 12. Ohope Spit Reserve
- 13. Bob Byrne Park

### DOGS PROHIBITED AT ALL TIMES

- A. Maraetotara Playground
- B. Wharekura Reserve Tennis Courts
- C. Mahy Reserve Playground
- D. Ohope Scenic Reserve
- E. Tauwhare Pa Scenic Reserve
- F. Pacific Park
- G. Burma Road
- K. Ohope Wildlife Reserve (DOC land)
- L. Otao South Playground
- M. Port Ohope Recreation Reserve
- N. Bob Byrne Park Playground

<u>DOGS PROHIBITED on sportsfields when formalised</u> <u>sporting fixtures are taking place or when the described areas</u> <u>are being leased for any approved activity</u>

# DOGS PROHIBITED 9am to 5pm, 7 days a week

\* Includes all public play areas (defined as areas containing apparatus or equipment for children to play on)